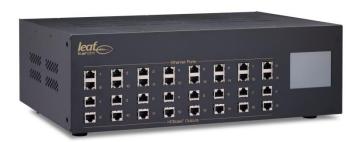

## LTHDMI2020E

The Leaf LTHDMI2020E HDMI matrix system offers an unprecedented level of control from one box – 16 HDBaseT RJ45-type and 4 HDMI outputs, 16 Ethernet ports, 16 RCA S/PDIF (digital coax) audio input sockets, 16 pairs of RCA line level stereo output sockets, 16 RJ45-type RS232 serial data ports, 16 3.5mm Tip Ring Sleeve sockets for connection of IR devices to remote wall plates, and 20 HDMI input or source ports.

Through the adoption of HDBaseT technology, the LTHDM2020E requires just one Category 5e/6 cable to interconnect the matrix switch and its associated breakout points. Additional features include 100Base-T full duplex Ethernet, infrared (IR) and RS232 control.