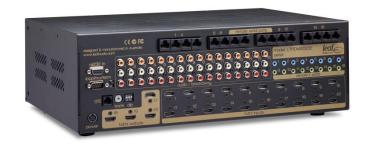

## LTHDMI2020E

The Leaf LTHDMI2020E HDMI matrix system offers an unprecedented level of control from one box – 16 HDBaseT RJ45-type and 4 HDMI outputs, 16 Ethernet ports, 16 RCA S/PDIF (digital coax) audio input sockets, 16 pairs of RCA line level stereo output sockets, 16 RJ45-type RS232 serial data ports, 16 3.5mm Tip Ring Sleeve sockets for connection of IR devices to remote wall plates, and 20 HDMI input or source ports.

Input Video 20 x HDMI

Output Video 16 x HDBaseT,

4 x HDMI

Video Output/Input resolution 480i/480p/576i/576p/720p/1080i/1080p(60)

3D DVI

Input Other 16 x Ethernet, 100 Base -Tx full duplex Ethernet

on all ports

Input Local Audio 16 x SPDIF

Input Remote Audio 16 x Wall plate Audio return

Output Local Audio 16 x 2Ch RCA Analogue

System Control 1 x RJ12 Leaf Proprietary Remote Control

1 x RS232 DB9 in 1 x RS232 Loop out