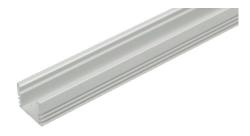

## C4-LEEL5-F-3F

Use this fixed color extrusion and lens for a slim and sleek appearance on recessed and surface mount applications. It uses a specialized design that is deep enough to reduce tape light dotting for a clean appearance.

- Recommended extrusion for most surface or recessed mounting applications
- Profile reduces LED dotting
- Frosted lens protects the light source while evenly diffusing light
- Lightweight anodized aluminum extrusion provides excellent heat dissipation
- Field cuttable extrusion and lens
- End caps available for a tailored look
- Only compatible with 10 mm wide tape light (Fixed Color, Warm Dimming, Fully Tunable, RGBTW)
- Dimensions (H x W): 1/2" (12 mm) by 5/8" (16 mm) with an internal channel width of 7/16" (11 mm)
- Six through holes in each extrusion for easy installation