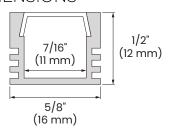

## **DIMENSIONS**

- Recommended extrusion for most surface or recessed mounting applications
- Profile reduces LED dotting
- Frosted lens protects the light source while evenly diffusing light
- Lightweight anodized aluminum extrusion provides excellent heat dissipation
- Field cuttable extrusion and lens
- End caps available for a tailored look
- Only compatible with 10 mm wide tape light (Fixed Color, Warm Dimming, Fully Tunable, RGBTW)
- Dimensions (H x W): 1/2" (12 mm) by 5/8" (16 mm) with an internal channel width of 7/16" (11 mm)
- Six through holes in each extrusion for easy installation