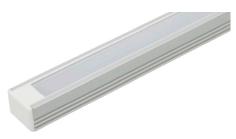

## C4-LEEL5-F-3F

Use this fixed color extrusion and lens for a slim and sleek appearance on recessed and surface mount applications. It uses a specialized design that is deep enough to reduce tape light dotting for a clean appearance.

- Recommended extrusion for most surface or recessed mounting applications
- Profile reduces LED dotting
- Frosted lens protects the light source while evenly diffusing light
- Lightweight anodized aluminum extrusion provides excellent heat dissipation
- Field cuttable extrusion and lens
- End caps available for a tailored look
- Only compatible with 10 mm wide tape light (Fixed Color, Warm Dimming, Fully Tunable, RGBTW)
- Dimensions (H x W): 1/2" (12 mm) by 5/8" (16 mm) with an internal channel width of 7/16" (11 mm)
- Six through holes in each extrusion for easy installation